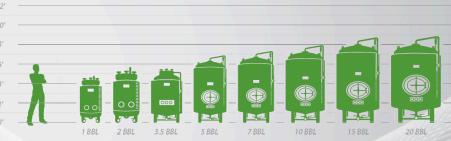

# **PILOT SYSTEMS**

- 5 Gallons 1bbl
- Gas and Electric
- Manway Mash Tuns on 1bbl
- Turnkey options

2BBL - 5BBL

**BLICHMANNENGINEERING.**COM

### **PILOT SYSTEMS**

- 5 Gallons 1bbl
- Gas and Electric
- Manway Mash Tuns on 1bbl
- Turnkey options

- Calibration Tool
- Toolless adjustment on the fly
- Gear-driven rollers
- 18 setting options
- Zero shear crush