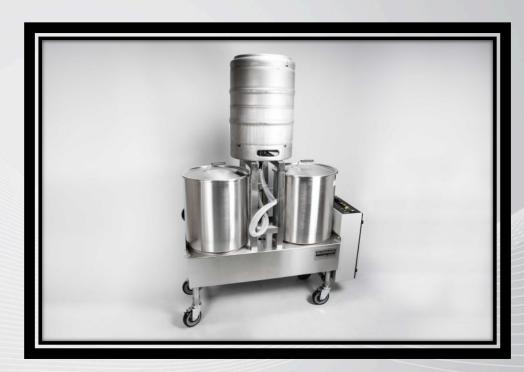

- Automatic Cycles
- 4-Minute Wash Cycle
- Heated Wash Tank
- 14 Kegs Per Hour
- Compact Design on Casters