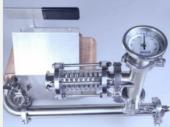

## **BREWHOUSE ESSENTIALS**

Rugged, durable and compact witha 60lb hopper + 12lb/min throughput. Learn more!

**BLICHMANNENGINEERING.**COM

IN-LINE OXYGENATION KIT Know your flow, not just the pressure, with our in-line