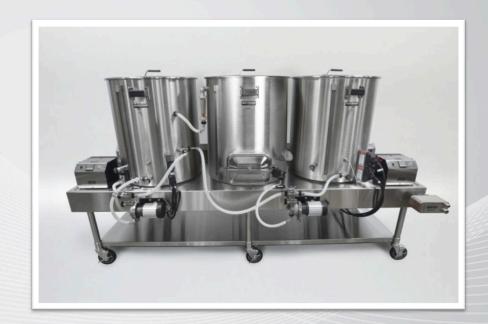

# **PILOT SYSTEMS**

- 5 Gallons 1bbl
- Gas and Electric
- Manway Mash Tuns on 1bbl
- Turnkey options

2BBL - 5BBL

**BLICHMANNENGINEERING.**COM

### **PILOT SYSTEMS**

- 5 Gallons 1bbl
- Gas and Electric
- Manway Mash Tuns on 1bbl
- Turnkey options

- Calibration Tool
- Toolless adjustment on the fly
- Gear-driven rollers
- 18 setting options
- Zero shear crush