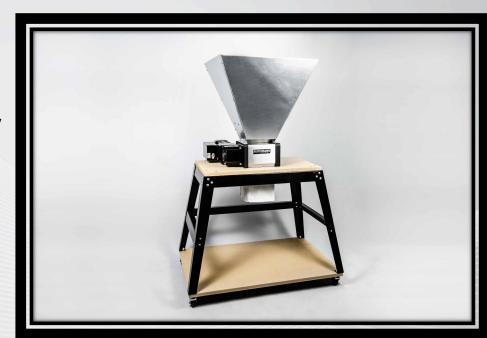

### **PILOT SYSTEMS**

- 5 Gallons 1bbl
- Gas and Electric
- Manway Mash Tuns on 1bbl
- Turnkey options

- Calibration Tool
- Toolless adjustment on the fly
- Gear-driven rollers
- 18 setting options
- Zero shear crush