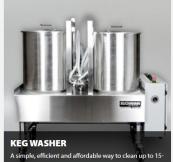

- Automatic Cycles
- 4-Minute Wash Cycle
- Heated Wash Tank
- 14 Kegs Per Hour
- Compact Design on Casters