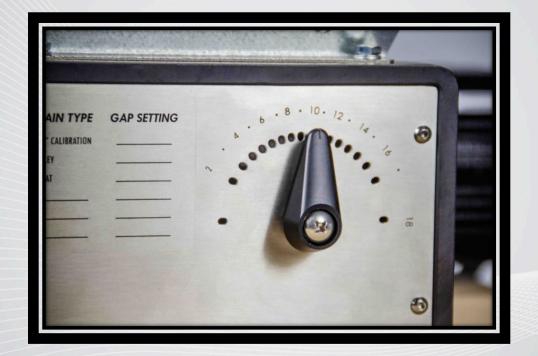

### **PILOT SYSTEMS**

- 5 Gallons 1bbl
- Gas and Electric
- Manway Mash Tuns on 1bbl
- Turnkey options

- Calibration Tool
- Toolless adjustment on the fly
- Gear-driven rollers
- 18 setting options
- Zero shear crush