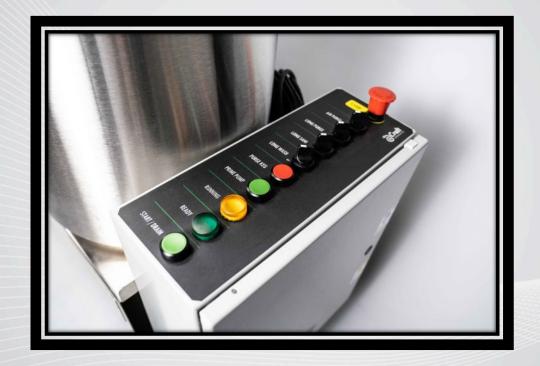

- Automatic Cycles
- 4-Minute Wash Cycle
- Heated Wash Tank
- 14 Kegs Per Hour
- Compact Design on Casters