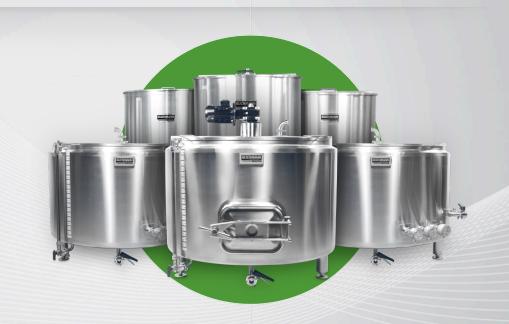

# **PILOT SYSTEMS**

- 5 Gallons 1bbl
- Gas and Electric
- Manway Mash Tuns on 1bbl
- Turnkey options

2BBL - 5BBL

**BLICHMANNENGINEERING.**COM

### **PILOT SYSTEMS**

- 5 Gallons 1bbl
- Gas and Electric
- Manway Mash Tuns on 1bbl
- Turnkey options

- Calibration Tool
- Toolless adjustment on the fly
- Gear-driven rollers
- 18 setting options
- Zero shear crush