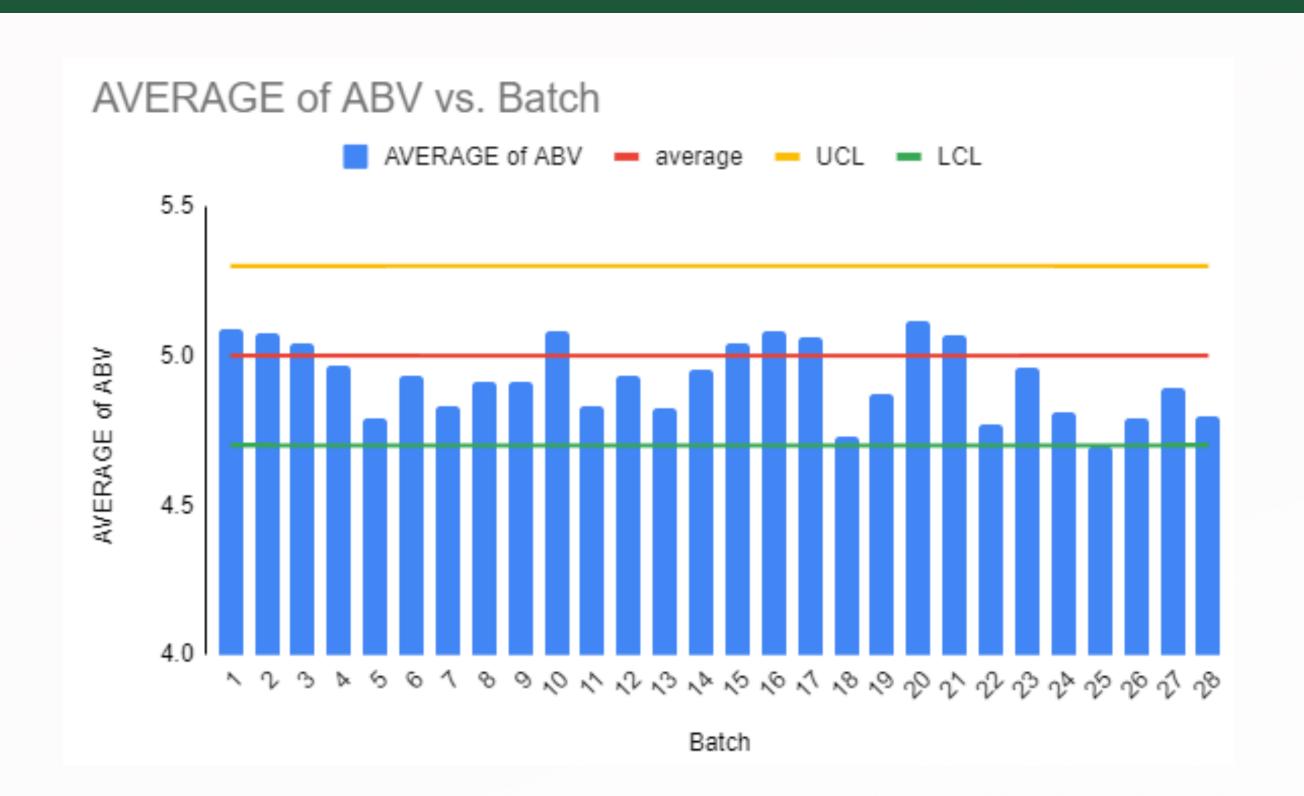

# setting specifications

## Troubleshooting

- Inconsistent starting gravity
- High final gravity
- Low final gravity
- high or low pH
- Inconsistent IBUs
- Haze dropping out
- Beer too hazy
- Off flavors
- High or low ABV
- Infection
- Inconsistent flavor profile
- Inconsistent CO2
- High DO levels