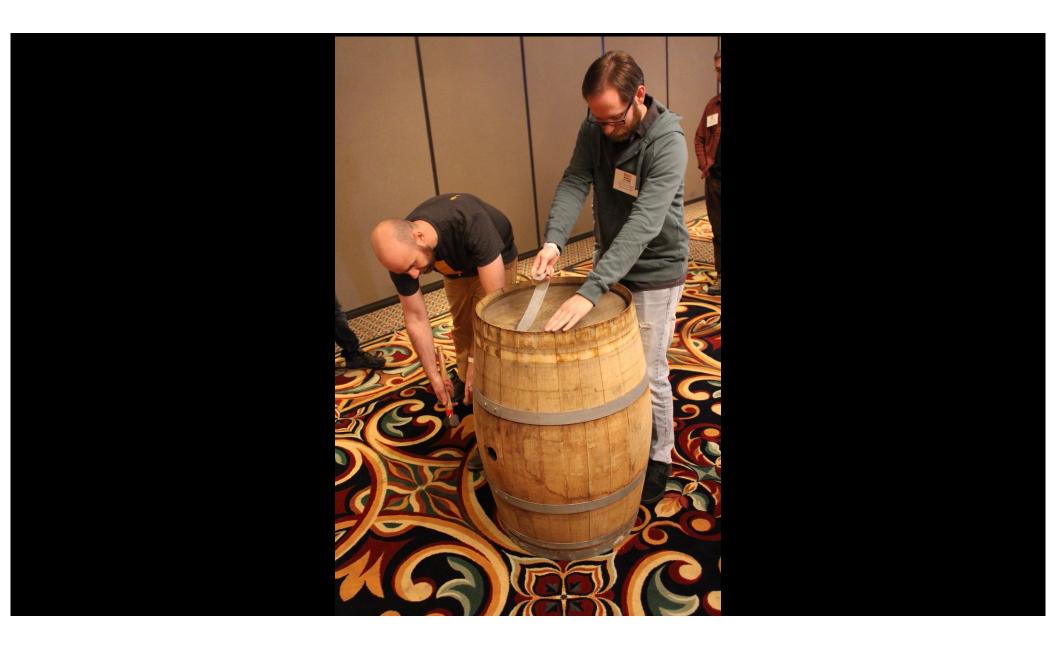

## WATERTIGHT TESTING

- Cool water
- Fill completely
- Partial-fill and rotate
- Pressurize at 5 PSI...