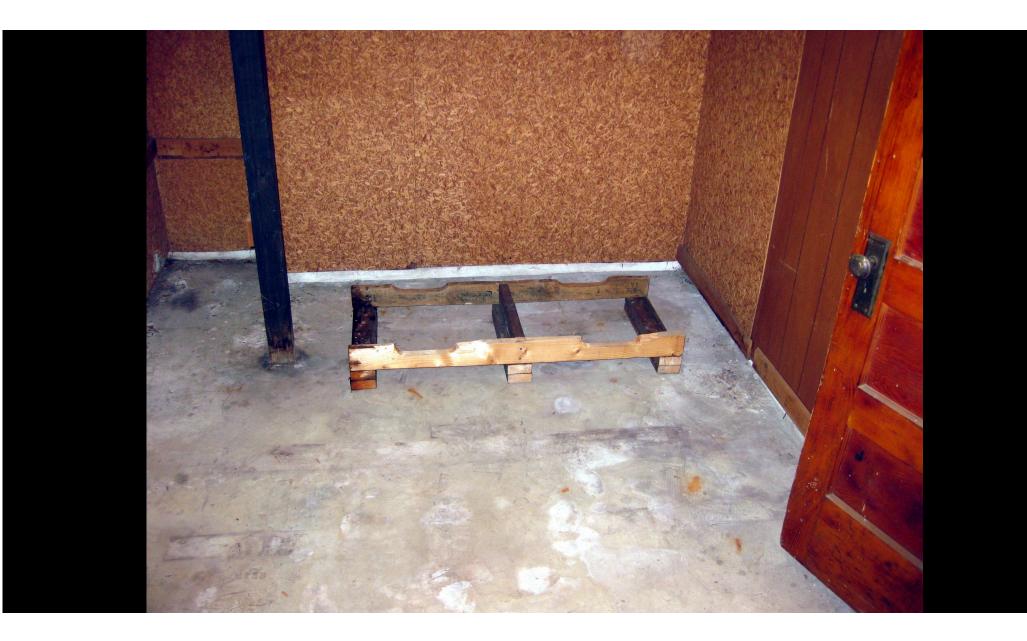

# **BARREL STORAGE**

- Commercial double metal racks (~\$100/each)
- Homemade from pallet
- Chocks
  - Isosceles triangle, sides: long 5", short 3", and 2" thick
- Sitting on the floor