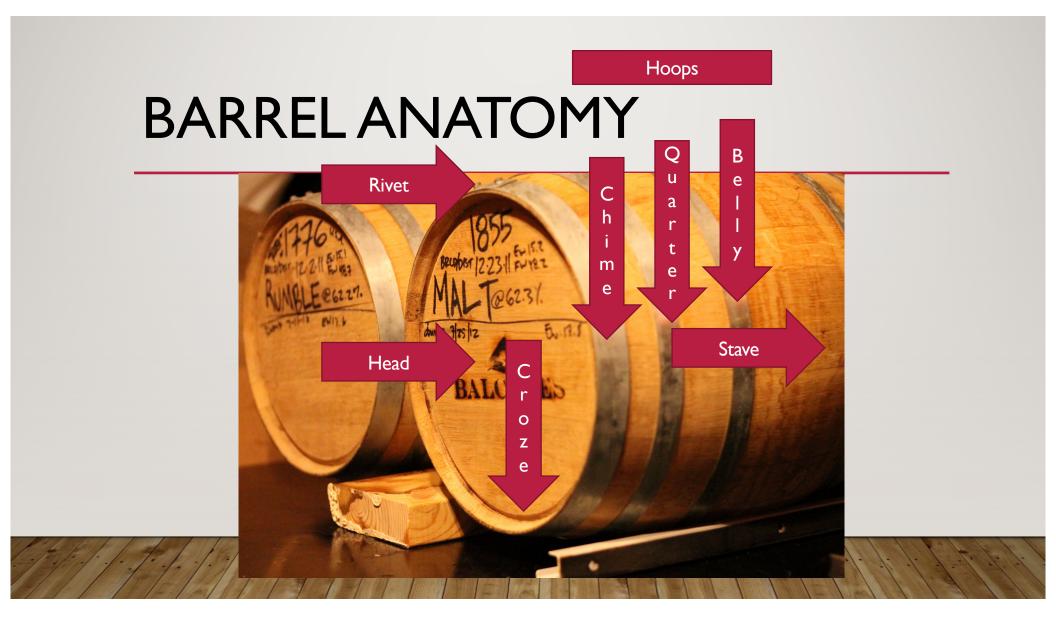

## **BARREL INSPECTION**

- Information
- Exterior
- Interior
- Hydration
- See checklist

| Source/Location:         Identifier:         OakSource:       English       French       Phungarian       Other:         OakSource:       English       French       Phungarian       Other:         Tosst:       Orkew       Uight       Modum       Mediume       Pherovos         Tosst:       Orkew       Uight       Modum       Mediume       Pherovos         Number of Uses:                                                                                                                                                                                                                                                                                                                                                                                                                                           |         | Inspection Date:/_ | _/            |             |              |              |
|--------------------------------------------------------------------------------------------------------------------------------------------------------------------------------------------------------------------------------------------------------------------------------------------------------------------------------------------------------------------------------------------------------------------------------------------------------------------------------------------------------------------------------------------------------------------------------------------------------------------------------------------------------------------------------------------------------------------------------------------------------------------------------------------------------------------------------|---------|--------------------|---------------|-------------|--------------|--------------|
| Valume:                                                                                                                                                                                                                                                                                                                                                                                                                                                                                                                                                                                                                                                                                                                                                                                                                        |         | Source/Location:   |               | _           |              |              |
| Oak Source:     English     Errench     Hungarlan     Other:       Teast:     DRAw     Ulight     Medium     Mediume     Meary     Ocharra       Teast:     DRAw     Dilay     DRaw     Dilay     Draw     Draw       Previous Resident:     Draw     DBaardy     Unknown     Other                                                                                                                                                                                                                                                                                                                                                                                                                                                                                                                                            |         | Identifier:        |               |             |              |              |
| Toatt:     Diant     Diant     Diant     Diant     Diant       Provious Realisent:     Dise     Diant     Diant     Diant     Diant       Number of Use:                                                                                                                                                                                                                                                                                                                                                                                                                                                                                                                                                                                                                                                                       |         | Volume:            |               |             |              |              |
| Previous Resident:     New     Baer     Red Wine     White Wine       Number of Uses:                                                                                                                                                                                                                                                                                                                                                                                                                                                                                                                                                                                                                                                                                                                                          |         | Oak Source: DEngl  | ish 🛛 Fren    | ich 🛛 Hun   | garian 🛛 Oth | er:          |
| Brum     Blourbon     Scotch     Blandy     Unknown     Other                                                                                                                                                                                                                                                                                                                                                                                                                                                                                                                                                                                                                                                                                                                                                                  |         | Toast: 🛛 Raw 🗖 Li  | ght 🛛 Med     | fium 🖬 Med  | lium+ 🛛 Hea  | vy Charren   |
| Number of Use:                                                                                                                                                                                                                                                                                                                                                                                                                                                                                                                                                                                                                                                                                                                                                                                                                 |         | Previous Resident: | DNew .        | Beer        | Red Wine     | White Wine   |
| Emplied:<br>Storage: Disone Disorage Solution Disulfured Purged Nothin<br>Exterior<br>Storage: Disone Disorage Solution Disulfured Purged Nothin<br>Hoops: DiRust Moved Purcop nails Differer<br>Head: Diaulged Tool marks Dichine Intact Dicher;<br>Head Disorad Dirock Dicher;<br>Modification: DNail Displat Dicher;<br>Interior<br>Visual: Dicean Direast/Less Disorts Mold Dither;<br>Smell: Diceat: Dichyl Acetse DMold Direct Dither;<br>hydratin:<br>Watering:: Dires DNo                                                                                                                                                                                                                                                                                                                                              |         | Rum Bourbon        | Scotch        | Brandy      | Unknown      | Other        |
| Storage:     Disorage Solution     Disultured     Purged     Nothin       Exterior     Image:     Disorack     Prinholes     DOther:       Hoops:     Disorack     Drinholes     DOther:     Image: Disorack     DOther:       Hoop:     Disorack     Drinholes     DOther:     Image: Disorack     DOther:       Head:     Disulged     Troil marks     Droiter:     Image: Disorack     DOther:       Bunglole:     Disorack     DOther:     Image: Disorack     DOther:     Image: Disorack       Modification:     Disinget     Disorack     DOther:     Image: Disorack     DOther:       Interior     Valuat:     Disorack     Disorack     Dother:     Image: Dother:       Smell:     Dacetic     DEthyl Acetste     DMold     Brett     DOther:       Watertight:     Dres     No       Holds S FSI:     Dres     DNo |         | Number of Uses:    |               |             |              |              |
| Exterior Sever: DSap Leak Crack Prinholes Other: Hogs: DAust DMoved Hoop nails DRivets Other: Had: Daliged Tool marks Dother: Bunghole: Dauned Crack Other: Modification: DNai Dispot Other: Interior Visual: DCean Difest/Lees Inserts Moid Other: Smell: DAcetic DEthyl Acetse DMoid DBrett Other: Hydration: Watertight: D're IN0 Holds 5 PS: D'res IN0                                                                                                                                                                                                                                                                                                                                                                                                                                                                     |         | Emptied://         |               |             |              |              |
| Staves: DSap     DLeak:     Drack:     Drinholes:     Dother:       Hopp:: DRust     DMoved     DHopp nalls:     DRives:     DOther:       Haad:     DBurghole:     Bhurghol:     DChart     DOther:       Burghole:     Bhurghol:     DBurghol:     DBurghol:     Dother:       Modification:::DNail     DSpigot     DOther:                                                                                                                                                                                                                                                                                                                                                                                                                                                                                                  |         | Storage: Dozone    | Storage Solu  | tion Sulf   | ured DPur    | ged DNothing |
| Hoops: DRuit DNoved Hoop nails DRivets Other:<br>Head: DBulged Drool marks Chime Intact DOther:<br>Bunghole: DBurned DCreck DOther:<br>Modification: DNail DSpipot DOther:<br>Interior<br>Visuat: DClean D'least/Less Dinserts DMold DBrett<br>Smill: DAtetic Ditthyl Acetate DMold DBrett DOther:<br>Hydration<br>Watertight: D'res DNo<br>Holds 5 PSI: D'res DNo                                                                                                                                                                                                                                                                                                                                                                                                                                                             | Exterio | or                 |               |             |              |              |
| Head: DBulged DTool marks DChime Intact DCher;<br>Bunghole: DBurned DTrack DCher;<br>Modification: DNail DSpiget DCher;<br>Interior<br>Visuat: DChan Dreast/Lees Dinserts DMold DCher;<br>Smel: DAcetic DEthyl Acetste DMold DBrett DCher;<br>Hydration<br>Watertight: D'res DNo                                                                                                                                                                                                                                                                                                                                                                                                                                                                                                                                               |         | Staves: Gap        | Leak          | Crack       | Pinholes     | Other:       |
| Bunghole: Burned Crack Other:<br>Modification: DNail Display: Other:<br>Interior<br>Visual: Dicean Dreat/Lees Interins Mold Other:<br>Smell: Diceat: Dichyl Acetse DMold Birett Other:<br>Hydration:<br>Waterlight: Dice IN0<br>Holds 5 PSI: Dice IN0                                                                                                                                                                                                                                                                                                                                                                                                                                                                                                                                                                          |         | Hoops: Rust        | Moved         | Hoop nails  | Rivets       | Other:       |
| Modification: DNail Displat Other<br>Interior<br>Visual: DClean DYeaty/Lees Dinserts DMold Other<br>Smell: DAcetic Dithyl Acetate DMold Brett DOther<br>Hydration<br>Watertight: DYes DNo<br>Holds 5 PSI: DYes DNo                                                                                                                                                                                                                                                                                                                                                                                                                                                                                                                                                                                                             |         | Head: Bulged       | Tool marks    | Chime Intac | Other:       |              |
| Interior<br>Visuat: DClean D'Yeast/Lees Dinserts DMold DOther:<br>Smil: DAtetic Dithyl Acetate DMold DBrett DOther:<br>Hydration<br>Watertight: D'Yes DNo<br>Holds 5 PSI: D'Yes DNo                                                                                                                                                                                                                                                                                                                                                                                                                                                                                                                                                                                                                                            |         | Bunghole: Burned   | Crack         | Other:      |              |              |
| Visual: DCean Difest/Less Inserts Mold Dther:<br>Smell: DAcetic Dithyl Acetate DMold DBrett DOther:<br>Hydration:<br>Watertight: D'tes No<br>Holds 5 FS: D'tes No                                                                                                                                                                                                                                                                                                                                                                                                                                                                                                                                                                                                                                                              |         | Modification: Nail | Spigot        | Other:      |              |              |
| Smell: DAcetic DEthyl Acetate Mold DBrett Other:<br>Hydration<br>Watertight: DYes DNo<br>Holds 5 PSI: DYes DNo                                                                                                                                                                                                                                                                                                                                                                                                                                                                                                                                                                                                                                                                                                                 | Interio | r                  |               |             |              |              |
| Hydration<br>Watertight: 🛛 Yes 🔍 No<br>Holds S PSI: 🔄 Yes 🔍 No                                                                                                                                                                                                                                                                                                                                                                                                                                                                                                                                                                                                                                                                                                                                                                 |         | Visual: Clean      | Yeast/Lees    | Dinserts    | Mold         | Other:       |
| ·<br>Watertight: □Yes □No<br>Holds 5 PSI: □Yes □No                                                                                                                                                                                                                                                                                                                                                                                                                                                                                                                                                                                                                                                                                                                                                                             |         | Smell: 🛛 Acetic 🖂  | Ethyl Acetate | Mold        | Brett        | Other:       |
| Holds 5 PSI: Tyes INo                                                                                                                                                                                                                                                                                                                                                                                                                                                                                                                                                                                                                                                                                                                                                                                                          | Hydrat  | tion               |               |             |              |              |
|                                                                                                                                                                                                                                                                                                                                                                                                                                                                                                                                                                                                                                                                                                                                                                                                                                |         | Watertight: 🛛 Yes  | □No           |             |              |              |
| Notes                                                                                                                                                                                                                                                                                                                                                                                                                                                                                                                                                                                                                                                                                                                                                                                                                          |         | Holds 5 PSI: Yes   | □No           |             |              |              |
|                                                                                                                                                                                                                                                                                                                                                                                                                                                                                                                                                                                                                                                                                                                                                                                                                                | Notes   |                    |               |             |              |              |
|                                                                                                                                                                                                                                                                                                                                                                                                                                                                                                                                                                                                                                                                                                                                                                                                                                |         |                    |               |             |              |              |