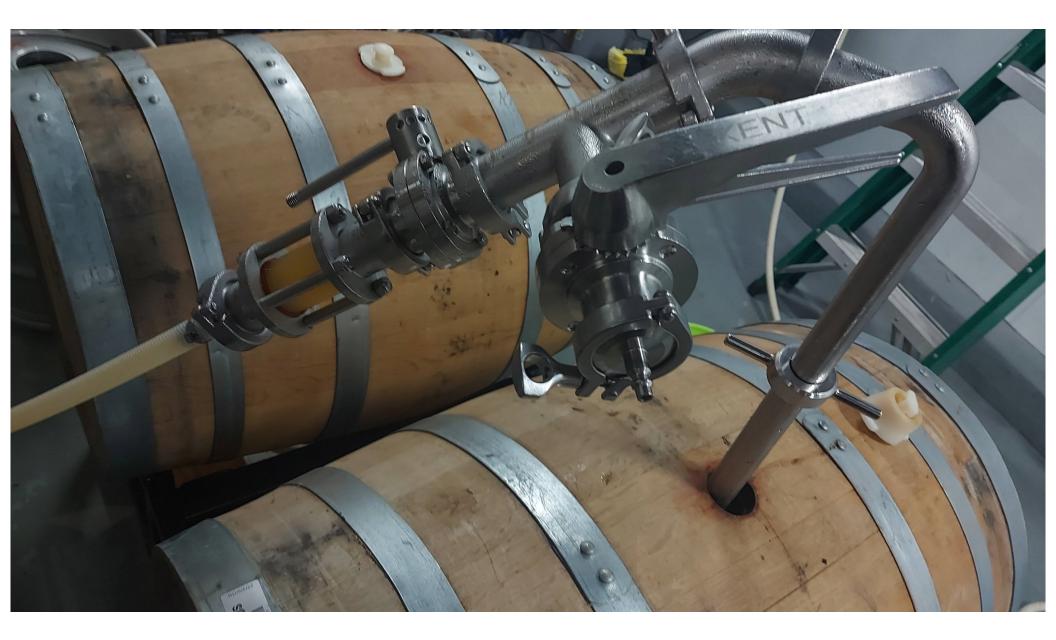

## **BARREL TRANSFER TOOLS**

Use <5 PSI of CO<sub>2</sub> Pressure

- MoreFlavor! Gas Transfer Tool (\$230)
- Bulldog Barrel Transfer Tube (\$475)
- Rack-it-teer (\$1,300)

# DRAINING A BARREL

- CO<sub>2</sub> Pressure
- Peristaltic or Diaphragm pump
- Centrifugal pump
- Russian River's solution
  - 15/16" hole, 15/16" tubing, and a Belgian cork