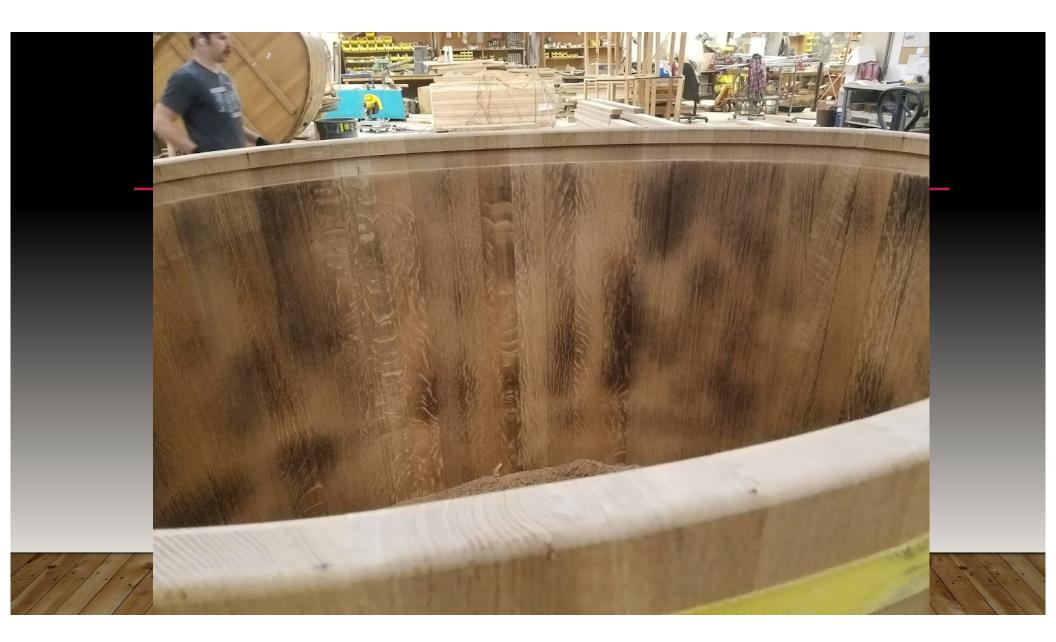

#### PREVIOUS RESIDENT

- Wine (Cabernet Sauvignon, Pinot Noir)
- Fortified Wine (Port, Sherry)
- Spirits (Bourbon, Rum, Tequila, Brandy)
- Beer

## **BARREL INSPECTION**

- Information
- Exterior
- Interior
- Hydration
- See checklist

| Source/Location:         Identifier:         OakSource:       English       French       Phungarian       Other:         OakSource:       English       French       Phungarian       Other:         Tosst:       Orkew       Uight       Modum       Mediume       Pherovos         Tosst:       Orkew       Uight       Modum       Mediume       Pherovos         Number of Uses:                                                                                                                                                                                                                                                                                                                                                                                                                                           |         | Inspection Date:/_ | _/            |             |              |              |
|--------------------------------------------------------------------------------------------------------------------------------------------------------------------------------------------------------------------------------------------------------------------------------------------------------------------------------------------------------------------------------------------------------------------------------------------------------------------------------------------------------------------------------------------------------------------------------------------------------------------------------------------------------------------------------------------------------------------------------------------------------------------------------------------------------------------------------|---------|--------------------|---------------|-------------|--------------|--------------|
| Valume:                                                                                                                                                                                                                                                                                                                                                                                                                                                                                                                                                                                                                                                                                                                                                                                                                        |         | Source/Location:   |               | _           |              |              |
| Oak Source:     English     Errench     Hungarlan     Other:       Teast:     DRAw     Ulight     Medium     Mediume     Meary     Ocharra       Teast:     DRAw     Dilay     DRaw     Dilay     Draw     Draw       Previous Resident:     Draw     DBaardy     Unknown     Other                                                                                                                                                                                                                                                                                                                                                                                                                                                                                                                                            |         | Identifier:        |               |             |              |              |
| Toatt:     Diant     Diant     Diant     Diant     Diant       Provious Realisent:     Dise     Diant     Diant     Diant     Diant       Number of Use:                                                                                                                                                                                                                                                                                                                                                                                                                                                                                                                                                                                                                                                                       |         | Volume:            |               |             |              |              |
| Previous Resident:     New     Baer     Red Wine     White Wine       Number of Uses:                                                                                                                                                                                                                                                                                                                                                                                                                                                                                                                                                                                                                                                                                                                                          |         | Oak Source: DEngl  | ish 🛛 Fren    | ich 🛛 Hun   | garian 🛛 Oth | er:          |
| Brum     Blourbon     Scotch     Blandy     Unknown     Other                                                                                                                                                                                                                                                                                                                                                                                                                                                                                                                                                                                                                                                                                                                                                                  |         | Toast: 🛛 Raw 🗖 Li  | ght 🛛 Med     | fium 🖬 Med  | lium+ 🛛 Hea  | vy Charren   |
| Number of Use:                                                                                                                                                                                                                                                                                                                                                                                                                                                                                                                                                                                                                                                                                                                                                                                                                 |         | Previous Resident: | DNew .        | Beer        | Red Wine     | White Wine   |
| Emplied:<br>Storage: Disone Disorage Solution Disulfured Purged Nothin<br>Exterior<br>Storage: Disone Disorage Solution Disulfured Purged Nothin<br>Hoops: DiRust Moved Purcop nails Differer<br>Head: Diaulged Tool marks Dichine Intact Dicher;<br>Head Disorad Dirock Dicher;<br>Modification: DNail Displat Dicher;<br>Interior<br>Visual: Dicean Direast/Less Disorts Mold Dither;<br>Smell: Diceat: Dichyl Acetse DMold Direct Dither;<br>hydratin:<br>Watering:: Dires DNo                                                                                                                                                                                                                                                                                                                                              |         | Rum Bourbon        | Scotch        | Brandy      | Unknown      | Other        |
| Storage:     Disorage Solution     Disultured     Purged     Nothin       Exterior     Image:     Disorack     Prinholes     DOther:       Hoops:     Disorack     Drinholes     DOther:     Image: Disorack     DOther:       Hoop:     Disorack     Drinholes     DOther:     Image: Disorack     DOther:       Head:     Disulged     Troil marks     Droiter:     Image: Disorack     DOther:       Bunglole:     Disorack     DOther:     Image: Disorack     DOther:     Image: Disorack       Modification:     Disinget     Disorack     DOther:     Image: Disorack     DOther:       Interior     Valuat:     Disorack     Disorack     Dother:     Image: Dother:       Smell:     Dacetic     DEthyl Acetste     DMold     Brett     DOther:       Watertight:     Dres     No       Holds S FSI:     Dres     DNo |         | Number of Uses:    |               |             |              |              |
| Exterior Sever: DSap Leak Crack Prinholes Other: Hogs: DAust DMoved Hoop nails DRivets Other: Had: Daliged Tool marks Dother: Bunghole: Dauned Crack Other: Modification: DNai Dispot Other: Interior Visual: DCean Difest/Lees Inserts Moid Other: Smell: DAcetic DEthyl Acetse DMoid DBrett Other: Hydration: Watertight: D're IN0 Holds 5 PS: D'res IN0                                                                                                                                                                                                                                                                                                                                                                                                                                                                     |         | Emptied://         |               |             |              |              |
| Staves: DSap     DLeak:     Drack:     Drinholes:     Dother:       Hopp:: DRust     DMoved     DHopp nalls:     DRives:     DOther:       Haad:     DBurghole:     Bhurghol:     DChart     DOther:       Burghole:     Bhurghol:     DBurghol:     DBurghol:     Dother:       Modification:::DNail     DSpigot     DOther:                                                                                                                                                                                                                                                                                                                                                                                                                                                                                                  |         | Storage: Dozone    | Storage Solu  | tion Sulf   | ured DPur    | ged DNothing |
| Hoops: DRuit DNoved Hoop nails DRivets Other:<br>Head: DBulged Drool marks Chime Intact DOther:<br>Bunghole: DBurned DCreck DOther:<br>Modification: DNail DSpipot DOther:<br>Interior<br>Visuat: DClean D'least/Less Dinserts DMold DBrett<br>Smill: DAtetic Ditthyl Acetate DMold DBrett DOther:<br>Hydration<br>Watertight: D'res DNo<br>Holds 5 PSI: D'res DNo                                                                                                                                                                                                                                                                                                                                                                                                                                                             | Exterio | or                 |               |             |              |              |
| Head: DBulged DTool marks DChime Intact DCher;<br>Bunghole: DBurned DTrack DCher;<br>Modification: DNail DSpiget DCher;<br>Interior<br>Visuat: DChan Dreast/Lees Dinserts DMold DCher;<br>Smel: DAcetic DEthyl Acetste DMold DBrett DCher;<br>Hydration<br>Watertight: D'res DNo                                                                                                                                                                                                                                                                                                                                                                                                                                                                                                                                               |         | Staves: Gap        | Leak          | Crack       | Pinholes     | Other:       |
| Bunghole: Burned Crack Other:<br>Modification: DNail Display: Other:<br>Interior<br>Visual: Dicean Dreat/Lees Interins Mold Other:<br>Smell: Diceat: Dichyl Acetse DMold Birett Other:<br>Hydration:<br>Waterlight: Dice IN0<br>Holds 5 PSI: Dice IN0                                                                                                                                                                                                                                                                                                                                                                                                                                                                                                                                                                          |         | Hoops: Rust        | Moved         | Hoop nails  | Rivets       | Other:       |
| Modification: DNail Displat Other<br>Interior<br>Visual: DClean DYeaty/Lees Dinserts DMold Other<br>Smell: DAcetic Dithyl Acetate DMold Brett DOther<br>Hydration<br>Watertight: DYes DNo<br>Holds 5 PSI: DYes DNo                                                                                                                                                                                                                                                                                                                                                                                                                                                                                                                                                                                                             |         | Head: Bulged       | Tool marks    | Chime Intac | Other:       |              |
| Interior<br>Visuat: DClean D'Yeast/Lees Dinserts DMold DOther:<br>Smil: DAtetic Dithyl Acetate DMold DBrett DOther:<br>Hydration<br>Watertight: D'Yes DNo<br>Holds 5 PSI: D'Yes DNo                                                                                                                                                                                                                                                                                                                                                                                                                                                                                                                                                                                                                                            |         | Bunghole: Burned   | Crack         | Other:      |              |              |
| Visual: DCean Difest/Less Inserts Mold Dther:<br>Smell: DAcetic Dithyl Acetate DMold DBrett DOther:<br>Hydration:<br>Watertight: D'tes No<br>Holds 5 FS: D'tes No                                                                                                                                                                                                                                                                                                                                                                                                                                                                                                                                                                                                                                                              |         | Modification: Nail | Spigot        | Other:      |              |              |
| Smell: DAcetic DEthyl Acetate Mold DBrett Other:<br>Hydration<br>Watertight: DYes DNo<br>Holds 5 PSI: DYes DNo                                                                                                                                                                                                                                                                                                                                                                                                                                                                                                                                                                                                                                                                                                                 | Interio | r                  |               |             |              |              |
| Hydration<br>Watertight: 🛛 Yes 🔍 No<br>Holds S PSI: 🔄 Yes 🔍 No                                                                                                                                                                                                                                                                                                                                                                                                                                                                                                                                                                                                                                                                                                                                                                 |         | Visual: Clean      | Yeast/Lees    | Dinserts    | Mold         | Other:       |
| ·<br>Watertight: □Yes □No<br>Holds 5 PSI: □Yes □No                                                                                                                                                                                                                                                                                                                                                                                                                                                                                                                                                                                                                                                                                                                                                                             |         | Smell: 🛛 Acetic 🖂  | Ethyl Acetate | Mold        | Brett        | Other:       |
| Holds 5 PSI: Tyes INo                                                                                                                                                                                                                                                                                                                                                                                                                                                                                                                                                                                                                                                                                                                                                                                                          | Hydrat  | tion               |               |             |              |              |
|                                                                                                                                                                                                                                                                                                                                                                                                                                                                                                                                                                                                                                                                                                                                                                                                                                |         | Watertight: 🛛 Yes  | □No           |             |              |              |
| Notes                                                                                                                                                                                                                                                                                                                                                                                                                                                                                                                                                                                                                                                                                                                                                                                                                          |         | Holds 5 PSI: Yes   | □No           |             |              |              |
|                                                                                                                                                                                                                                                                                                                                                                                                                                                                                                                                                                                                                                                                                                                                                                                                                                | Notes   |                    |               |             |              |              |
|                                                                                                                                                                                                                                                                                                                                                                                                                                                                                                                                                                                                                                                                                                                                                                                                                                |         |                    |               |             |              |              |