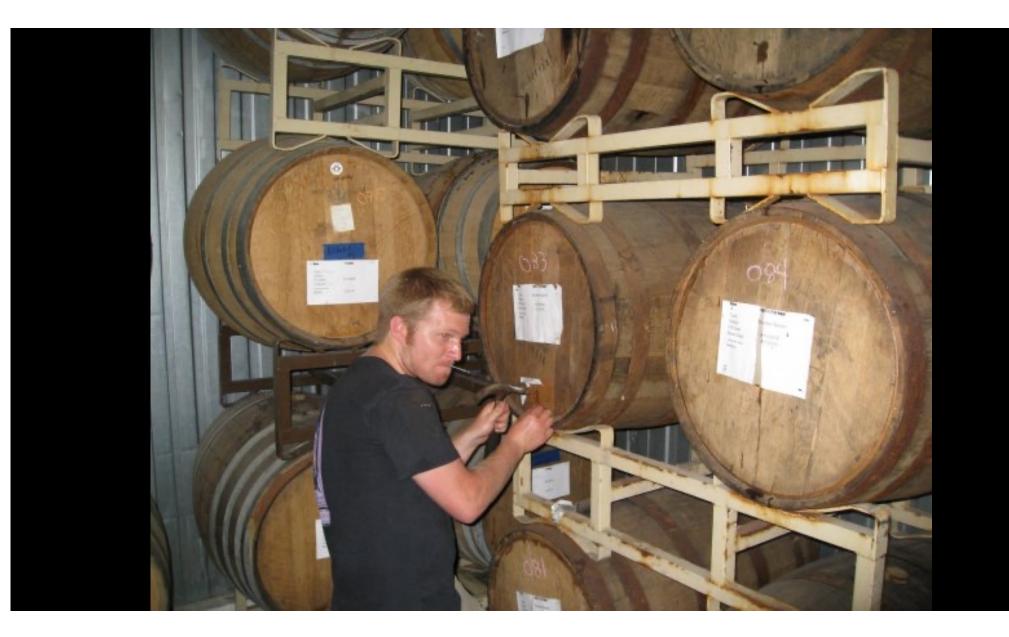

#### "VINNIE" SAMPLING NAIL

- 7/64" drill bit
- Head of the barrel, center stave
- McMaster-Carr® Type 316 stainless steel nails:
  - 4D size, 1.5 in. long (#97990A102)
  - 6D size, 2 in. long (#97990A104)