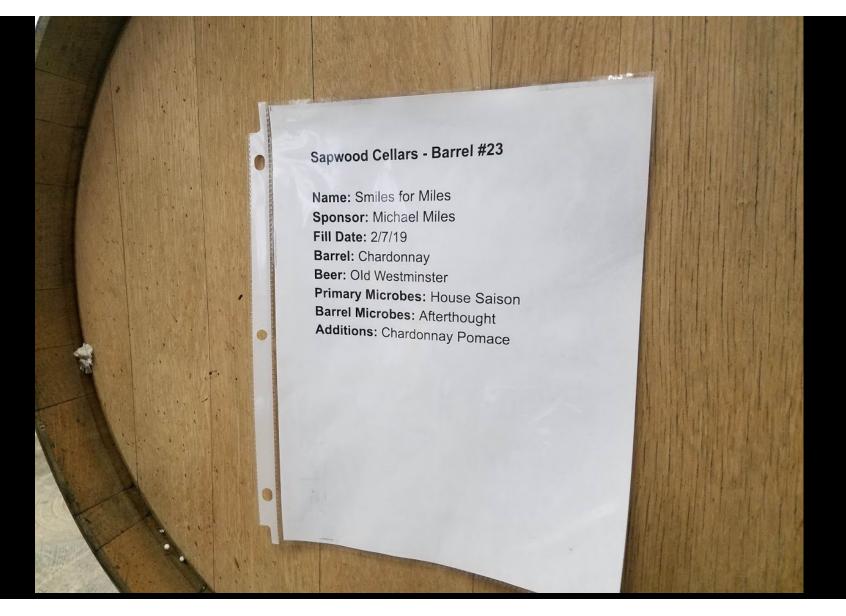

# **KEEPING TRACK**

- Affixed to barrel
  - Fill date, beer, microbes, barrel type
- Spreadsheet
  - All of the details, history, treatment, notes

| • | 🕶 🖶 🏲 100% 🗸 \$                              | - = = = = = = = = = = = = = = = = = = = |             |              |                               |                       |                      |                      |                               |                 |  |  |
|---|----------------------------------------------|-----------------------------------------|-------------|--------------|-------------------------------|-----------------------|----------------------|----------------------|-------------------------------|-----------------|--|--|
|   | <ul> <li> <i>f</i>X   38     </li> </ul>     |                                         |             |              |                               |                       |                      |                      |                               |                 |  |  |
|   | A B                                          | С                                       | D           | E            | F                             | G                     | Н                    | I                    | L                             | К               |  |  |
| E | Barrel # <del>च</del> Base Beer <del>च</del> | Fill # \Xi                              | Fill Date = | Empty Date = | Release                       | ₩ Winery/Distillery = | Source               | Original =           | Microbe Primary               |                 |  |  |
| L | 38 Flanders RED                              | 3                                       | 1/7/20      | 1/11/21      | Bestagon                      | Koval                 | Northeast Barrel Co. | Gin                  | Order to Chaos Microbes       | 30 gallons Ame  |  |  |
|   | 38 Belgian Pale #2                           | 4                                       | 1/11/21     | 4/10/22      | Neologism                     | Koval                 | Northeast Barrel Co. | Gin                  | 71B                           | 30 gallons Ame  |  |  |
|   | 39 Porter                                    | 1                                       | 7/25/19     | 10/1/19      | Barrel Cured                  | Elijah Craig          | Cured                | Bourbon              | RVA Manchester                | 53 gallons Ame  |  |  |
|   | 39 Belgian Pale                              | 2                                       | 10/1/19     | 4/28/21      |                               | Elijah Craig          | Cured                | Bourbon              | T-58                          | 53 gallons Ame  |  |  |
|   | 40 RAR Collab                                | 1                                       | 7/25/19     | 1/7/20       | 365.24                        | McClintock            | Cured                | Gin (Maderia)        | House Saison                  | 61 gallons Fren |  |  |
|   | 40 Flanders RED                              | 2                                       | 1/7/20      | 1/11/21      | Bestagon                      | McClintock            | Cured                | Gin (Maderia)        | Order to Chaos Microbes       | 61 gallons Fren |  |  |
|   | 36 Shadows Blacker                           | 2                                       | 5/28/21     | 6/24/22      | Cherries Blacker              | ?                     | Northeast Barrel Co. | Pinot Noir           | WLP833                        | 59 gallons MTL- |  |  |
|   | 36 Marylambic #7                             | 3                                       | 6/27/22     |              |                               | ?                     | Northeast Barrel Co. | Pinot Noir           | T-58                          | 59 gallons MTL- |  |  |
|   | 41 Marylambic #3                             | 1                                       | 8/12/19     | 8/10/20      | Stallion Cover                | ?                     | Northeast Barrel Co. | Merlot               | East Coast Yeast Senne Valley | Fren            |  |  |
|   | 37 Rings of Beauty                           | 1                                       | 5/15/19     | 6/14/19      | Gin Spin                      | Koval                 | Northeast Barrel Co. | Gin                  | RVA Manchester                | 30 gallons Ame  |  |  |
|   | 40 Belgian Pale #2                           | 3                                       | 1/11/21     | 5/4/22       | Neologism                     | McClintock            | Cured                | Gin (Maderia)        | 71B                           | 61 gallons Fren |  |  |
|   | 40 Marylambic #7                             | 4                                       | 5/4/22      |              |                               | McClintock            | Cured                | Gin (Maderia)        | T58                           | 61 gallons Fren |  |  |
|   | 41 Golden Strong #2                          | 2                                       | 8/10/20     | 8/13/21      | Growing Season Plum           | ?                     | Northeast Barrel Co. | Merlot               | 58W3 + Marylambic #4          | Fren            |  |  |
|   | 41 Marylambic #6                             | 2                                       | 8/13/21     |              |                               | ?                     | Northeast Barrel Co. | Merlot               | 58W3 + Marylambic #4          | Fren            |  |  |
|   | 45 Marylambic #3                             | 1                                       | 8/12/19     | 8/10/20      | Stallion Cover                | ?                     | Northeast Barrel Co. | Cabernet             | East Coast Yeast Senne Valley | Fren            |  |  |
|   | 42 Marylambic #3                             | 1                                       | 8/12/19     |              |                               | ?                     | Northeast Barrel Co. | Merlot               | East Coast Yeast Senne Valley | Fren            |  |  |
|   | 46 Courage RIS                               | 1                                       | 8/20/19     | 4/22/20      | Sir Rupert Barrelton          | Sagamore              | Sagamore             | Cognac (Rémy Martin) | RVA Manchester                | 80 gallons Fren |  |  |
|   | 46 Big Funky Ale                             | 2                                       | 4/22/20     | 8/12/21      | Single Barrel Still Bottling! | Sagamore              | Sagamore             | Cognac (Rémy Martin) | S-04                          | 80 gallons Fren |  |  |
|   | 47 Courage RIS                               | 1                                       | 8/20/19     | 4/22/20      | Sir Rupert Barrelton          | Sagamore              | Sagamore             | Cognac (Rémy Martin) | RVA Manchester                | 80 gallons Fren |  |  |
|   | 47 Big Funky Ale                             | 2                                       | 4/22/20     | 8/12/21      | Pomegranate                   | Sagamore              | Sagamore             | Cognac (Rémy Martin) | S-04                          | 80 gallons Fren |  |  |
|   | 43 Marylambic #3                             | 1                                       | 8/12/19     |              |                               | ?                     | Northeast Barrel Co. | Merlot               | East Coast Yeast Senne Valley | Fren            |  |  |
|   | 49 Disadulations                             | 1                                       | 11/21/19    | 4/22/20      | Weaponized Nonsense           | Maker's Mark          | Northeast Barrel Co. | Bourbon              | S-04                          | 53 gallons Ame  |  |  |
|   | 44 Marylambic #3                             | 1                                       | 8/12/19     |              |                               | ?                     | Northeast Barrel Co. | Cabernet             | East Coast Yeast Senne Valley | Fren            |  |  |
|   | 50 Disadulations                             | 1                                       | 11/21/19    | 4/22/20      | Weaponized Nonsense           | Buffalo Trace         | Northeast Barrel Co. | Bourbon              | S-04                          | 53 gallons Ame  |  |  |
|   | 45 Golden Strong #2                          | 2                                       | 8/10/20     |              |                               | ?                     | Northeast Barrel Co. | Cabernet             | 58W3 + Marylambic #4          | Fren            |  |  |