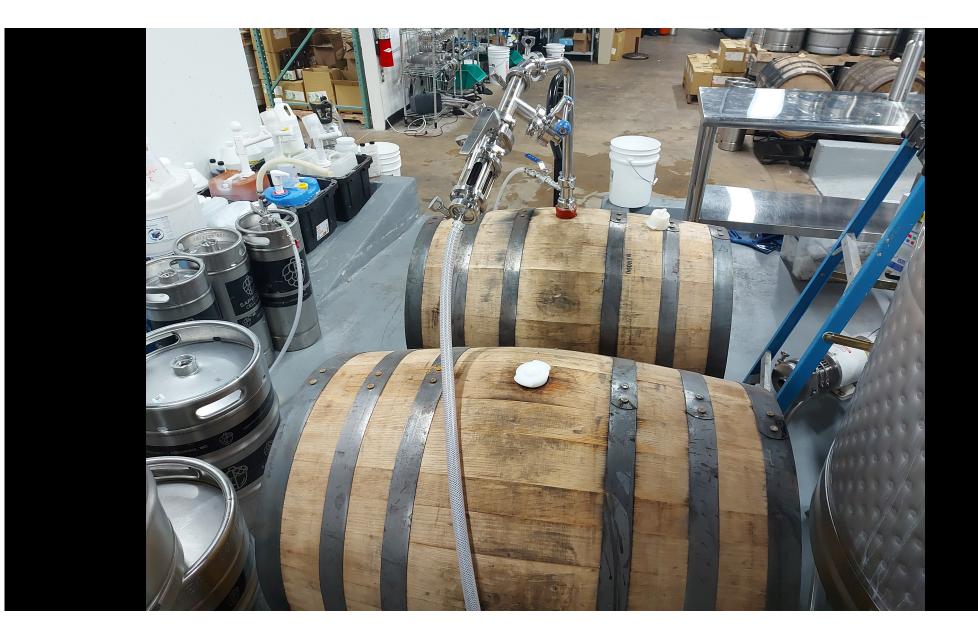

#### FILLING

- Sanitize Rig
- Purge for 20 minutes
- Gentle

## **BARREL TRANSFER TOOLS**

Use <5 PSI of CO<sub>2</sub> Pressure

- MoreFlavor! Gas Transfer Tool (\$230)
- Bulldog Barrel Transfer Tube (\$475)
- Rack-it-teer (\$1,300)